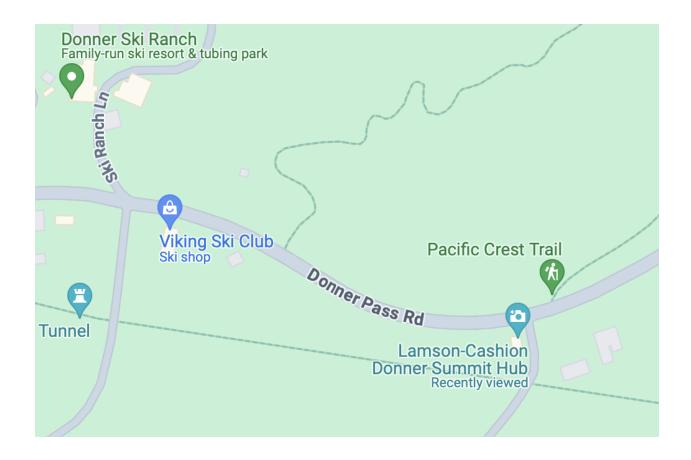

## **AFTER RESTROOM STOP:**

I-80 east to Exit 174, Norden / Soda Springs. Turn right onto Donner Pass Road / Old Highway 40. In 3 miles, pass the Donner Ski Ranch (19320 Donner Pass Rd) and take a short uphill to right into the parking lot at Lamson-Cashion Donner Summit Hub (19195 Donner Pass Rd - also parking area for Mount Judah).